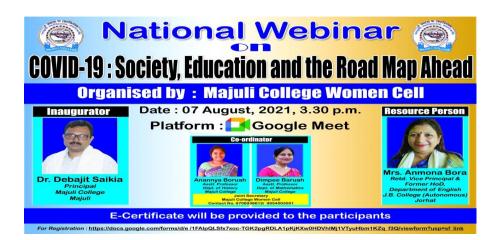

#### PROCEEDING OF THE NATIONAL WEBINAR

on

Covid-19: Society, Education and Roadmap ahead

A national webinar on Covid-19: Society, Education and Roadmap ahead was organised by the Majuli College Woman Cell on 07<sup>th</sup> August 2021 from 3:30pm to 5:30 pm in the Google meet platform. Anannya Boruah, joint Secretary, Majuli College Woman Cell, welcomed all the participants. The webinar was inaugurated by the principal of Majuli College Dr. Debajit Saikia and he discussed about the social and educational transition created by the outbreak of the Covid-19 pandemic. He urged the audience students to utilise the benefit of internet in a positive note. Dr. Madhabi Devi, Assistant Professor, Dept of Physics, introduced the resource person to the present gathering. The invited resource person Anmona Bora, Retired Vice-Principal, HoD, Department of English, Jagannath Baruah College (Autonomous), Jorhat, addressed a gathering of almost 200 participants in the virtual platform on the topic Covid-19: Society, Education and Roadmap Ahead. While the society is coping with the impact of Covid-19 in the last two years the issue of social instability and the inequalities are popping up. The resource person discussed that while we are keeping ourselves protected from the virus, mental health is becoming a prime concern for the social life is hampered. To cope up with this mental state of loneliness we have to stay positive as mental strength is the prime medicine. Referring to various psychiatrist and life experiences she had elaborately shared her personal experiences to put off past guilt, live in the present, remain active and positive, follow the rythme of the nature. The online mode has its own pros and cons; therefore it's the mental ability of the student community to stick to their goal. The talk was followed by the question and answer session where many students had expressed their experiences and sought solution from the resource person. As a lot of faculty members were present in the platform, few shared their views i.e., Mayashree Deka Hazarika, Pronita Rajkhowa, Uttam Baruah, Assistant Professor, PDUMC, Behali, Navanita Bora, Associate Professor, HNS College, Jhanji etc. The session was concluded with a vote of thanks by Dimpee Baruah, joint Secretary, Majuli College Woman Cell.